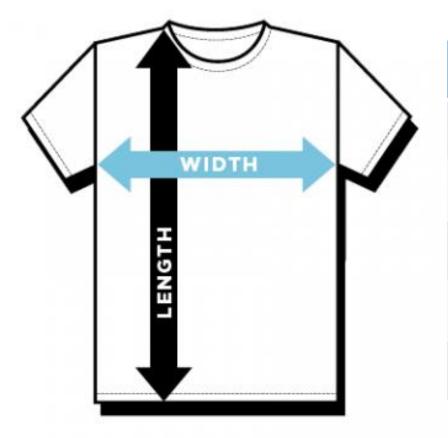

## SIZE CHART

| SIZE | WIDTH (cm) | LENGTH (cm) |
|------|------------|-------------|
| XS   | 44         | 62          |
| S    | 47         | 65          |
| M    | 50         | 68          |
| L    | 53         | 71          |
| XL   | 56         | 74          |